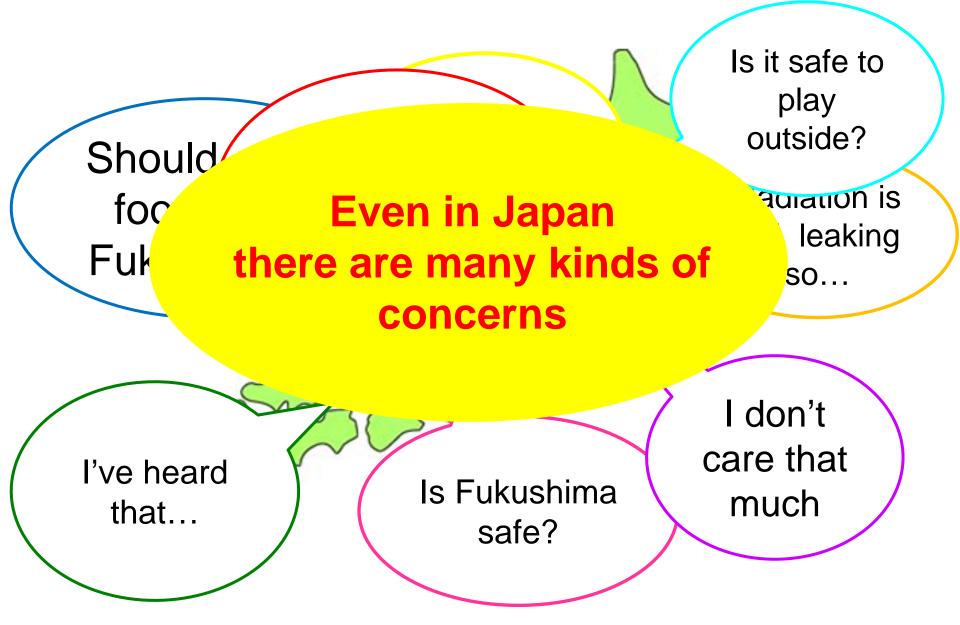

#### 3. (1) The opinions from people in Japan

#### The reality and the Impression

The Reality

GAP

The Impression

Scientifically it is **SAFE** 

"Fukushima is **NOT SAFE**"

"We hesitate to buy food produced in Fukushima"