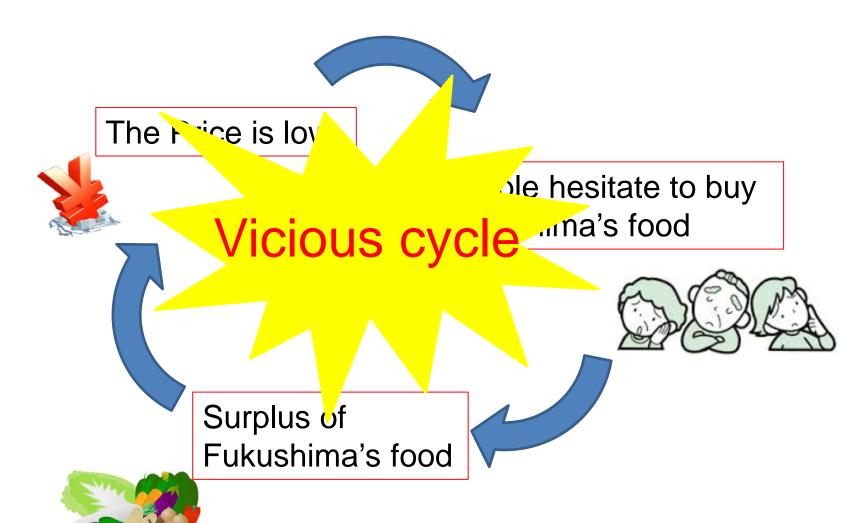

#### The current price of food from Fukushima

The price is recovering

#### **Asparagus**

The price is still low

Reference: Fukushima Prefecture HP

Farmer's income decreases

### Farmer cannot make a living

# People will hesitate to buy Fukushima's food