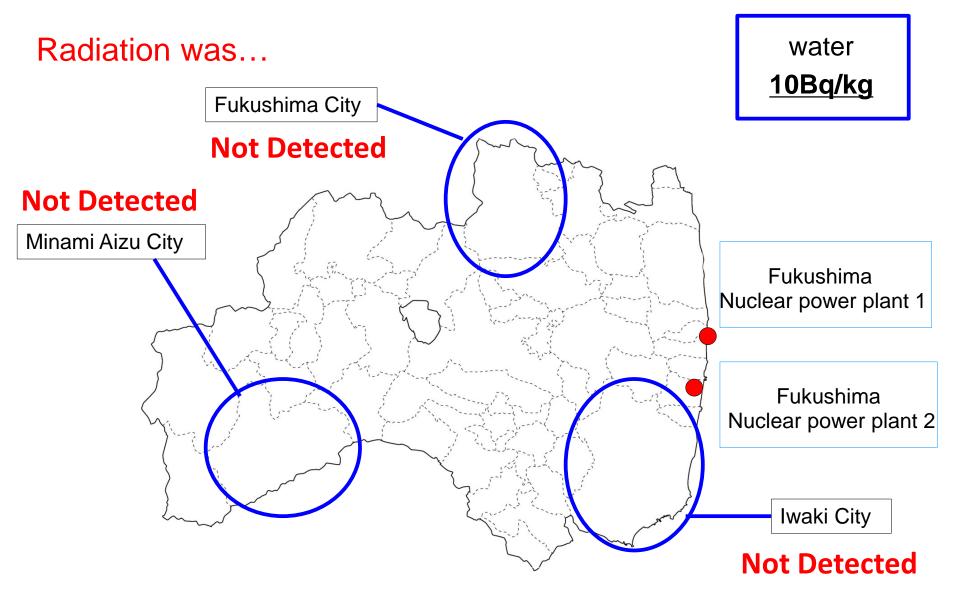

| Red beet      | Fukushima<br>City |                                         | Not<br>detected | Not<br>detected | 01/21/15        |
|                          | Turnip        | Iwaki<br>City     |                                         | Not<br>detected | Not<br>detected | 01/26/15        |
|                          | Strawberry    | Fukushima<br>City |                                         | Not<br>detected | Not<br>detected | 02/06/15        |
| Green                    |               | · detec           | tedl                                    | Not<br>detected | Not<br>detected | 02/17/15        |

Reference: New-Fukushima HP

#### 2. (4) Fish in Fukushima



Reference: The Ministry of Agriculture, Forestry and Fisheries HP

## 2.(5) Tap water in Fukushima



# Fukushima's food in the

market place is safe!

# BUT...

#### 3. (1) The opinions from people in Japan



#### The reality and the Impression

The Reality

GAP

The Impression

Scientifically it is **SAFE** 

"Fukushima is **NOT SAFE**"

"We hesitate to buy food produced in Fukushima"

#### The current price of food from Fukushima



The price is recovering

#### **Asparagus**

The price is still low



Reference: Fukushima Prefecture HP





Farmer's income decreases



### Farmer cannot make a living



# People will hesitate to buy Fukushima's food



#### **Current Situation**



### **Solutions**

Campaign for promoting to buy Fukushima's food



Reference: Fukushima city HP

## **Solutions**

# Advertising Fukushima's food to other countries





Sold Peaches in Thailand in 2014