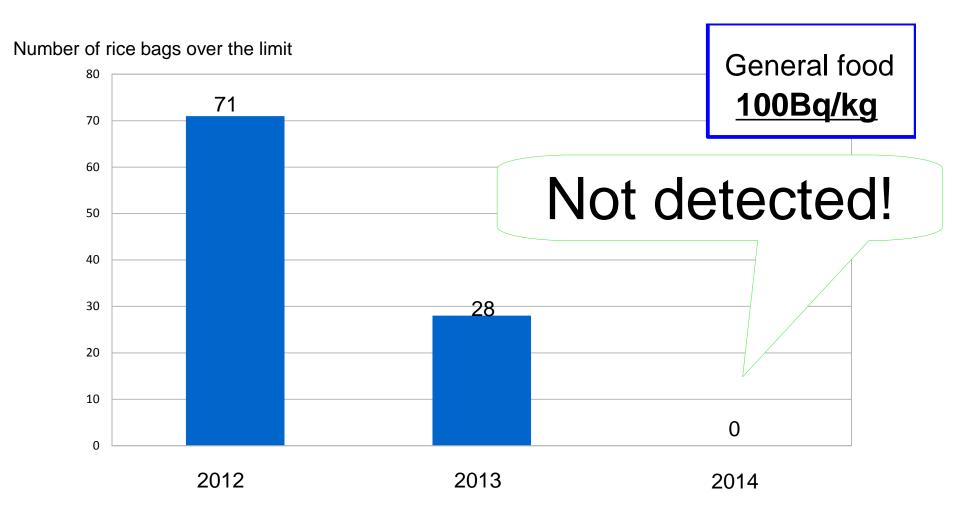

### 2. (2) Rice from Fukushima

Referance: Asahi shinsai\_fukkou HP

## 2.(2) Rice from Fukushima

| General food  100Bq/kg | Total number of bags | Number of bags over the limit | Percentage |
|------------------------|----------------------|-------------------------------|------------|
| 2012                   | 10,346,081           | 71                            | 0.0007%    |
| 2013                   | 11,006,534           | 28                            | 0.0003%    |
| 2014                   | 10,959,136           | 0                             | 0.0000%    |