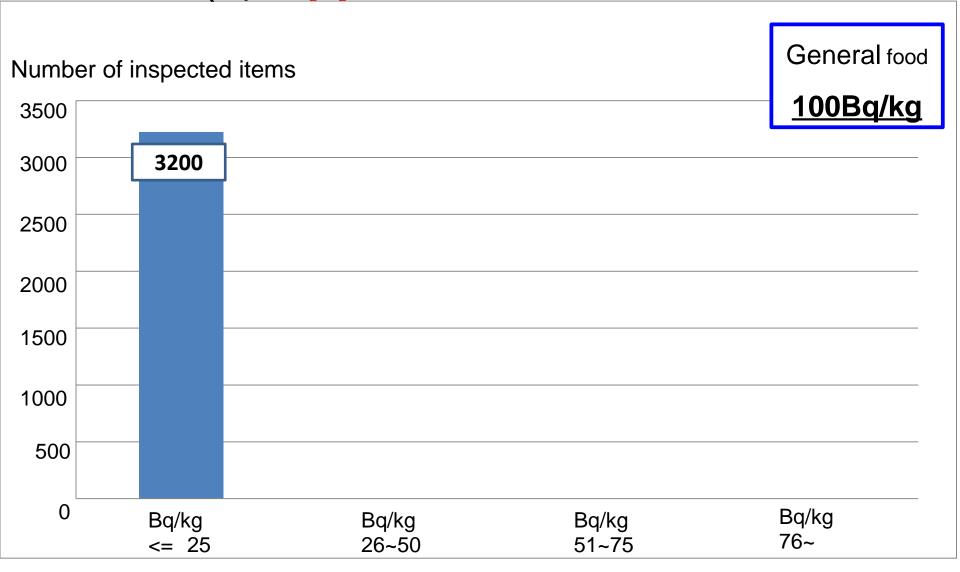

Reference:

2.(3) Vegetables from Fukushima

| Seneral food<br>100Bq/kg |               | Production        | Detected Nuclide-Concentration<br>Level |                 |                 | Sample          |
|--------------------------|---------------|-------------------|-----------------------------------------|-----------------|-----------------|-----------------|
| IU                       | <u>овц/ку</u> | City Name         | lodine-131                              | Caesium-<br>134 | Caesium-<br>137 | harvest<br>date |
|                          | Cabbage       | Fukushima<br>City |                                         | Not<br>detected | Not<br>detected | 01/13/15        |
|                          | Pumpkin       | Miharu<br>Town    |                                         | Not<br>detected | Not<br>detected | 01/14/15        |
|                          | Carrot        | Fukushima<br>City |                                         | Not<br>detected | Not<br>detected | 01/19/15        |
|                          | Red beet      | Fukushima<br>City |                                         | Not<br>detected | Not<br>detected | 01/21/15        |
|                          | Turnip        | Iwaki<br>City     |                                         | Not<br>detected | Not<br>detected | 01/26/15        |
|                          | Strawberry    | Fukushima<br>City |                                         | Not<br>detected | Not<br>detected | 02/06/15        |
| Green                    |               | · detec           | tedl                                    | Not<br>detected | Not<br>detected | 02/17/15        |

Reference: New-Fukushima HP