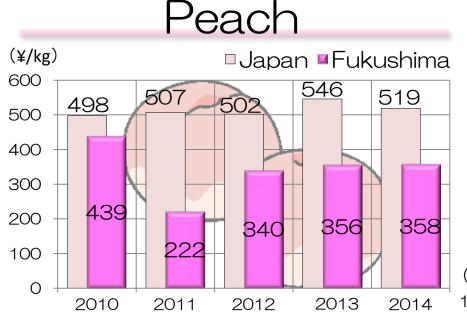

#### The current price of food from Fukushima

The price is recovering

#### **Asparagus**

The price is still low

Reference: Fukushima Prefecture HP

Farmer's income decreases