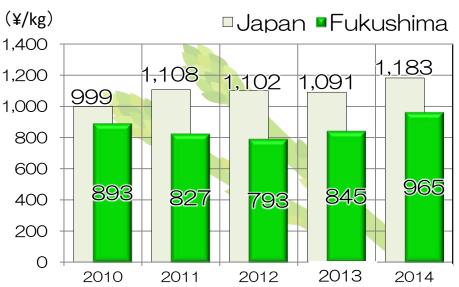

| Not<br>detected | Not<br>detected | 02/06/15        |
| Green                    |               | · detec           | tedl                                    | Not<br>detected | Not<br>detected | 02/17/15        |

Reference: New-Fukushima HP

#### 2. (4) Fish in Fukushima



Reference: The Ministry of Agriculture, Forestry and Fisheries HP

## 2.(5) Tap water in Fukushima



# Fukushima's food in the

market place is safe!

# BUT...

#### 3. (1) The opinions from people in Japan



#### The reality and the Impression

The Reality

GAP

The Impression

Scientifically it is **SAFE** 

"Fukushima is **NOT SAFE**"

"We hesitate to buy food produced in Fukushima"

#### The current price of food from Fukushima



The price is recovering

#### **Asparagus**

The price is still low



Reference: Fukushima Prefecture HP





Farmer's income decreases



### Farmer cannot make a living



# People will hesitate to buy Fukushima's food



#### **Current Situation**



### **Solutions**

Campaign for promoting to buy Fukushima's food



Reference: Fukushima city HP

## **Solutions**

# Advertising Fukushima's food to other countries





Sold Peaches in Thailand in 2014 August

Reference: Fukushima Prefecture HP

# Solutions Branding the products

Products which were branded haven't lowed it's price



The branding will add another value to the product



#### Come into our poster session!

Let's talk together!
We're welcome of your visit!





# Thank you very much