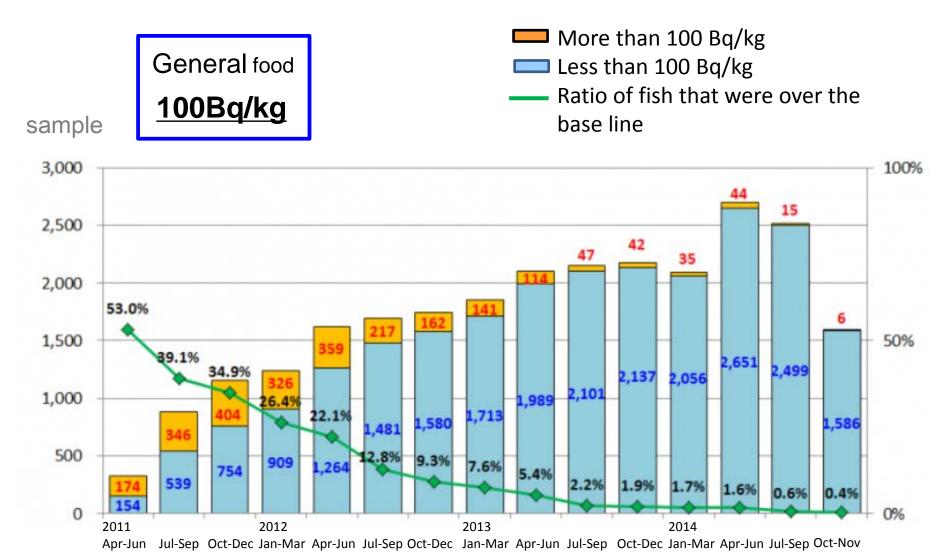

#### 2. (4) Fish in Fukushima

Reference: The Ministry of Agriculture, Forestry and Fisheries HP